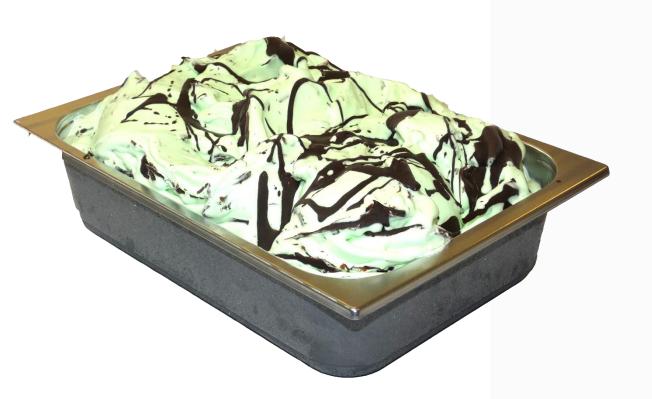

#### Ice Cream Ho.Re.Ca. Line

OUR HO.RE.CA. LINE IS COMPOSED BY A COMPLETE RANGE OF FLAVOURS READY TO BE EXPOSED IN THE SHOWCASE, THERE ARE TWO DIFFERENT BOXES SIZE:

• 3,5 KG

• 4,5 KG