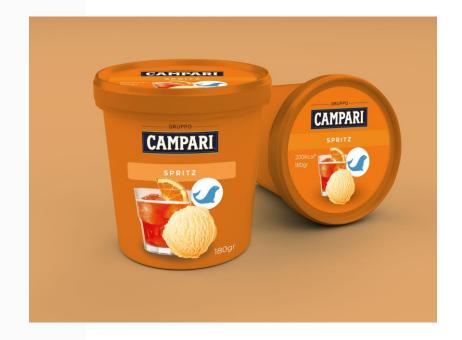

#### Private Label and Cobranding

**COBRANDING** 

PRIVATE LABEL

OUR SORBET LINE
COULD BE DECLINED IN
A LOT OF DIFFERENT
FLAVOURS AND OUR
CURRENT PRODUCT
SIZE IS:

- 1 LT BOTTLE
- 5 LT TANK