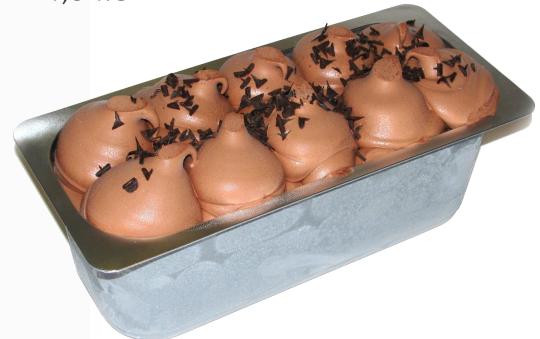

#### Ice Cream Ho.Re.Ca. Line

OUR HO.RE.CA. LINE IS COMPOSED BY A COMPLETE RANGE OF FLAVOURS READY TO BE EXPOSED IN THE SHOWCASE, THERE ARE TWO DIFFERENT BOXES SIZE:

• 3,5 KG

• 4,5 KG