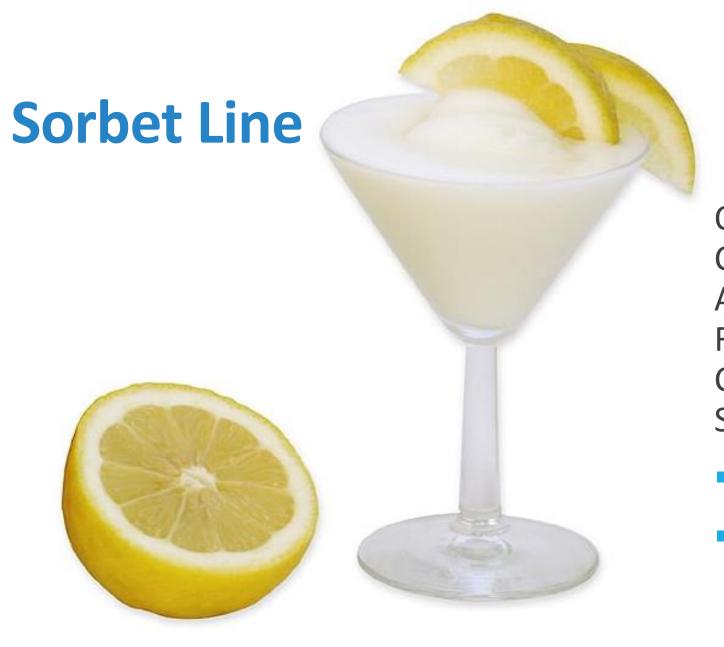

#### Private Label and Cobranding

**COBRANDING** 

PRIVATE LABEL

OUR SORBET LINE
COULD BE DECLINED IN
A LOT OF DIFFERENT
FLAVOURS AND OUR
CURRENT PRODUCT
SIZE IS:

- 1 LT BOTTLE
- 5 LT TANK