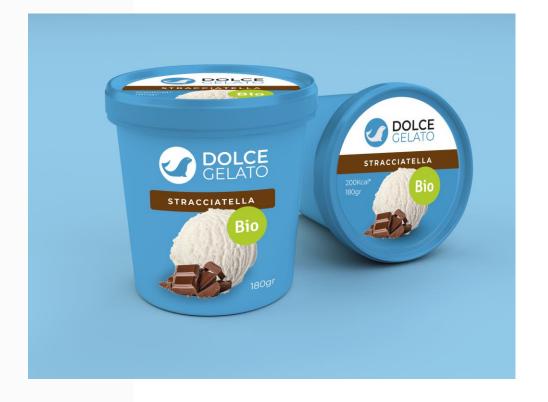

# Ice Cream GDO Organic Line

A NEW HEALTHY PRODUCT, ORGANIC, PROBIOTIC, WITH 20 BILLION ACTIVE LACTIC FERMENTS, WITH LESS SUGAR AND WITH LOW FATS