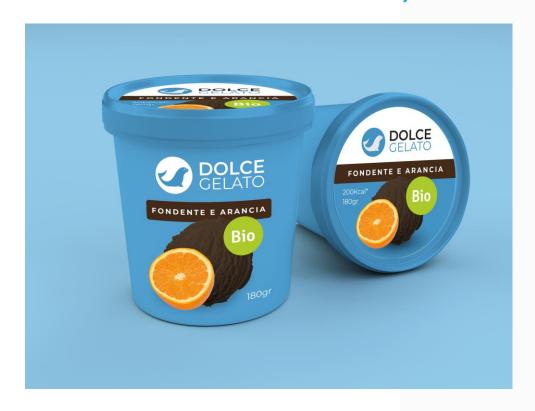

# Ice Cream GDO Organic Line

A NEW HEALTHY PRODUCT, ORGANIC, PROBIOTIC, WITH 20 BILLION ACTIVE LACTIC FERMENTS, WITH LESS SUGAR AND WITH LOW FATS